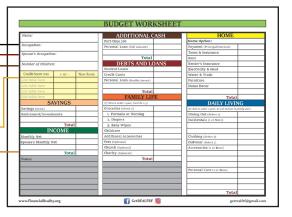

# WHEEL OF REALITY

| Name:              |        |           | ADDITIONAL CASH                         | HOME                                                  |
|--------------------|--------|-----------|-----------------------------------------|-------------------------------------------------------|
|                    |        |           | Part-time Job                           | Home Option:                                          |
| Occupation:        |        |           | Personal Loan (Full Amount)             | Payment (Principal/Interest)                          |
| Spouse's Occupatio | n:     |           |                                         | Taxes & Insurance                                     |
| -                  |        |           | Total                                   | Rent                                                  |
| Number of Childrer | 1:     |           | DEBTS AND LOANS                         | Renter's Insurance                                    |
|                    |        |           | Student Loans                           | Electricity & Heat                                    |
| Credit Score 700   | + or - | New Score | Credit Cards                            | Water & Trash                                         |
| List table here    |        |           | Personal Loan (Monthly Amount)          | Furniture                                             |
| List table here    |        |           |                                         | Home Decor                                            |
| List table here    |        |           | Total                                   |                                                       |
| List table here    |        |           | FAMILY LIFE                             | Total                                                 |
| SA                 | VINGS  |           | (If child is under 1-year, must do 1-3) | DAILY LIVING                                          |
| Savings (Debit)    |        |           | Groceries (Select 1)                    | (If child is under 1-year, do not include in family s |
| Retirement/Investr | nents  |           | 1. Formula or Nursing                   | Dining Out (Select 1)                                 |
|                    |        |           | 2. Diapers                              | Incidentals (1 or More)                               |
|                    | Total  |           | 3. Baby Wipes                           |                                                       |
| IN                 | COME   |           | Childcare                               |                                                       |
| Monthly Net        |        |           | Additional Accessories                  | Clothing (Select 1)                                   |
| Spouse's Monthly N | íet    |           | Pets (Optional)                         | Outwear (Select 1)                                    |
|                    |        |           | Church (Optional)                       | Accessories (1 or More)                               |
| <b>İ</b>           | Total  |           | Charity (Optional)                      |                                                       |
| Notes:             |        |           | Total                                   |                                                       |
|                    |        |           |                                         | Personal Care (1 or More)                             |
|                    |        |           |                                         |                                                       |
|                    |        |           |                                         |                                                       |
|                    |        |           |                                         | Total                                                 |

#### Budget worksheet example and information:

\*Occupation

- \*Spouse/Occupation (if applicable)
- \*Children (if applicable)
- \*Credit score
- \*Income

| AUTOMOTIVE                        | COMMUNICATIONS        | WHEEL OF REALITY                    |   |
|-----------------------------------|-----------------------|-------------------------------------|---|
| Vehicle(s):                       | Plan Option:          | Unexpected Expense -                |   |
| Monthly Payment (Car 1)           | Monthly Payment       | Unexpected Income +                 |   |
| Monthly Payment (Car 2)           | Cell Service Upgrades |                                     |   |
| Car Insurance (Car 1 &/or Car 2)  | Land Line Upgrades    | Total                               |   |
| Gas                               | Internet Upgrades     |                                     |   |
| Other Transportation              | Cable TV Upgrades     | FINAL BALANCE                       |   |
| Repairs                           | Additional Equipment  | List totals from each category belo | w |
|                                   |                       | Income +                            |   |
| Total                             | Total                 | Additional Cash +                   |   |
| HEALTH                            | ENTERTAINMENT/HOBBIE  | S Income Subtotal                   |   |
| Premium (Single or Family)        | 1.                    | Savings -                           | _ |
| Deductible (can be divided by 12) | 2.                    | Debts and Loans -                   |   |
| Coverage (can be divided by 12)   | 3.                    | Family Life -                       |   |
| Co-Pay                            |                       | Home -                              |   |
| Prescriptions                     |                       | Daily Living -                      |   |
| Vitamins                          |                       | Transportation -                    |   |
| No Insurance                      |                       | Health -                            |   |
|                                   |                       | Communications -                    |   |
| Total                             | Total                 | Entertainment/Hobbies -             |   |
|                                   |                       | Expenses Subtotal                   |   |
| Notes:                            |                       | Wheel of Reality + or -             |   |
|                                   |                       | Total                               |   |
|                                   |                       | Under Budget +                      |   |
|                                   |                       | Over Budget -                       |   |