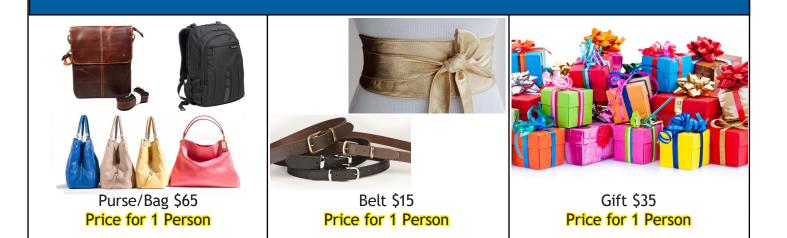

f 4+\$60/Month<br>1 Swimwear Item<br>3 Pairs of Shoes<br>2 Year Replacement Cycle |
|                                                                                                                                                  |                                                                                                                                                 |                                                                                                                                                 |

REV 07/15/2018

## Accessories



Makeup \$80 Price for 1 Person



Prescription Sunglasses \$350 Sunglasses \$60 Price for 1 Person



Jewelry \$80 Price for 1 Person



Wet Suit \$80 Price for 1 Person



Hat \$20 Price for 1 Person



Frangrance \$35 Price for 1 Person



### Personal Care

High-end Hair Care (\$60 Per Visit, Every 3 Months) Per Adult......\$20/Month Per Child......\$10/Month

Affordable Hair Care (\$30 Per Visit, Every 3 Months) Per Adult......\$10/Month Per Child......\$5/Month



#### Spa

| 1 Massage  | \$60/Month |
|------------|------------|
| 3 Massages |            |
| 6 Massages |            |



Gym

Gym Membership/Per Person......\$85/Month



#### Nail Care

#### Acrylic Nails (\$60 Per Visit)

| 1 Visit  | \$60/Month  |
|----------|-------------|
| 2 Visits | \$120/Month |
| 3 Visits |             |



#### 1 Visit.....\$30/Month 2 Visits.....\$60/Month 3 Visits.....\$90/Month

#### Pedicure (\$30 Per Visit)

| 1 Visit  | \$30/Month |
|----------|------------|
| 2 Visits |            |
| 3 Visits |            |



| <u>Dining