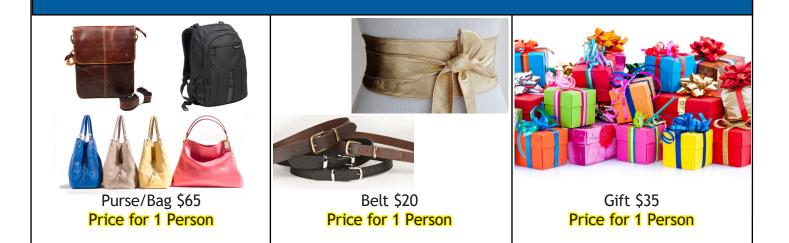

3 Pairs of Shoes<br>2 Year Replacement Cycle |
|                                                                                                                                                              |                                                                                                                                                               |                                                                                                                                                              |

REV 07/15/2018

### Accessories



Makeup \$80 Price for 1 Person



Prescription Sunglasses \$350 Sunglasses \$60 Price for 1 Person



Jewelry \$80 Price for 1 Person



Scarf \$15 Price for 1 Person



Hat \$30 Price for 1 Person



Frangrance \$35 Price for 1 Person



#### Personal Care

High-end Hair Care (\$60 Per Visit, Every 3 Months) Per Adult......\$20/Month Per Child......\$10/Month

Affordable Hair Care (\$30 Per Visit, Every 3 Months) Per Adult......\$10/Month Per Child......\$5/Month



#### Spa

| 1 Massage  | \$60/Month |
|------------|------------|
| 3 Massages |            |
| 6 Massages |            |



Gym

Gym Membership Per Person......\$85/Month



#### Nail Care

#### Acrylic Nails (\$60 Per Visit)

| 1 Visit  | \$60/Month  |
|----------|-------------|
| 2 Visits |             |
| 3 Visits | \$180/Month |



### 1 Visit.....\$30/Month

| 2 Visits | \$60/Month |
|----------|------------|
| 3 Visits | \$90/Month |

#### Pedicure (\$30 Per Visit)

| 1 Visit  | \$30/Month |
|----------|------------|
| 2 Visits |            |
| 3 Visit