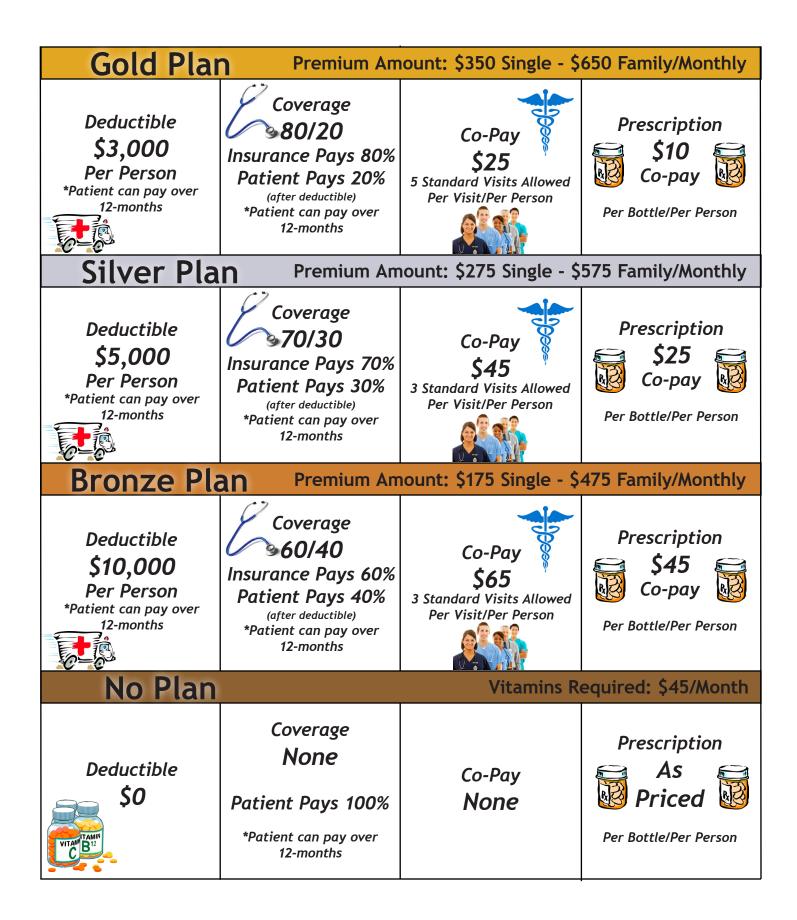

#### Welcome!

You are a "health" sales person!

Below you will find helpful advice to make your role as easy as possible. Please read thoroughly even if this is not your first time.

- It is your role to explain premiums, copays, coverage percentages, and deductibles. However, it is not your role to sell them on the best plan option for their life.
- Once the student has made a decision, have them choose a Reality of Health card. Read it aloud to the student, and then direct them to the HEALTH section of their budget worksheet.
- Be sure to show the students where to record their plan premium amount, deductibles, coverages, and copays. Be sure to point them to the health terms and definitions sign so they understand in the future when they are purchasing a real health insurance plan!
- As you read the cards, if a card states it
  - <u>IS</u> a standard visit, you automatically go to the co-pay section.
  - <u>IS NOT</u> a standard visit, go to
    - Deductible
    - Coverage
- If the student should pick the new baby card, make sure to celebrate!
  - Shout out "HEY! \*Student's name\* had a baby!!!"
  - Ring the bell found on your table.
  - And don't forget to place a "It's A Baby!" sticker on the student!
- A few things to keep in mind:
  - Family premium is required for two or more in a household.
  - Students should list their premium amount on the first line of the budget worksheet.
  - Students cannot change their plan after they receive their card, even though they may want to.
  - Each Reality of Health event is different, but all deductibles and patient coverage can be divided by 12 including those who do not have a plan.
  - If a card does not apply to a student's future life scenario (example: If they do not have kids or a spouse and the card refers to paying for kids or a spouse.), have them choose a new card.
  - Co-pays apply to all standard doctor visits which will be stated on the card.
  - All students with military occupations, or that have spouses with military occupations, have 100% health care coverage and do not need to visit this table.
- Quick Health Insurance Tips!
  - Deductibles must be paid in full before students can use their coverage. Example:
    - If the student has a \$8,000 bill and they have chosen the Gold Plan they need to pay \$3,000 first (the deductible can be split into 12 monthly payments). Then the student will look at their coinsurance coverage... 80/20. Of the reminaing \$5,000 needing to be paid the insurance will cover 80%, leaving \$1,000 for the student to pay (they can also split this into 12 monthly payments if they would like.)
  - Deductibles <u>do not</u> have to be paid in full for students to use their co-pay or prescription co-pay.