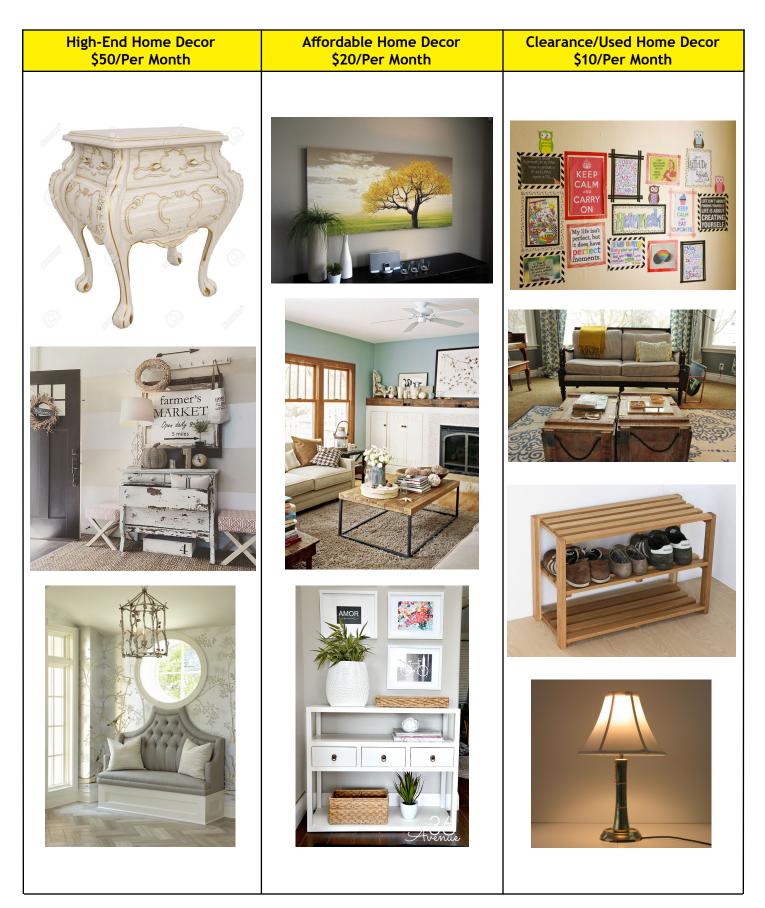

|                                                                                                                    |                    | ANY 0 0 \$1,200<br>ALL CREDIT SCORES QUALIFY<br>2 Bedrooms / 2 Bath<br>• Renter's Insurance: None<br>• Electricity & Heat: \$85<br>• Water & Trash: Included<br>• Pets Not Allowed |                                                                    |                                                                                                                            |                    | · · · · · · · · · · · · · · · · · · ·                                                                                             |           |                    |                    |

Se





|                    | Ho<br>Ne                                                              |                                                                         |                    |                                                                                                                                                                                                                                                                                                                                                                                                                                                                                                                                                         |                                                                      |