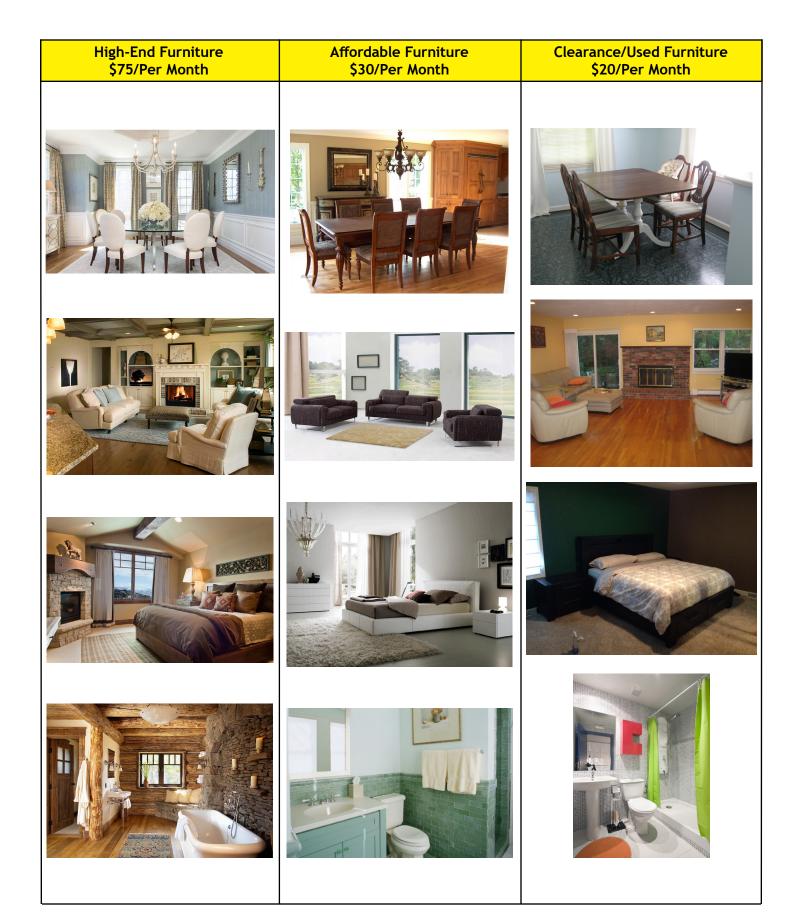

|                                                                                                                    |                    | ANY 0 0 \$1,200<br>ALL CREDIT SCORES QUALIFY<br>2 Bedrooms / 2 Bath<br>• Renter's Insurance: None<br>• Electricity & Heat: \$85<br>• Water & Trash: Included<br>• Pets Not Allowed |                                                                    |                                                                                                                            |                    | · · · · · · · · · · · · · · · · · · ·                                                                                             |           |                    |                    |

Se





|                    | Ho<br>Ne                                                              |                                                                         |                    |                                                                                                                                                                                                                                                                                                                                                                                                                                                                                                                                                         |