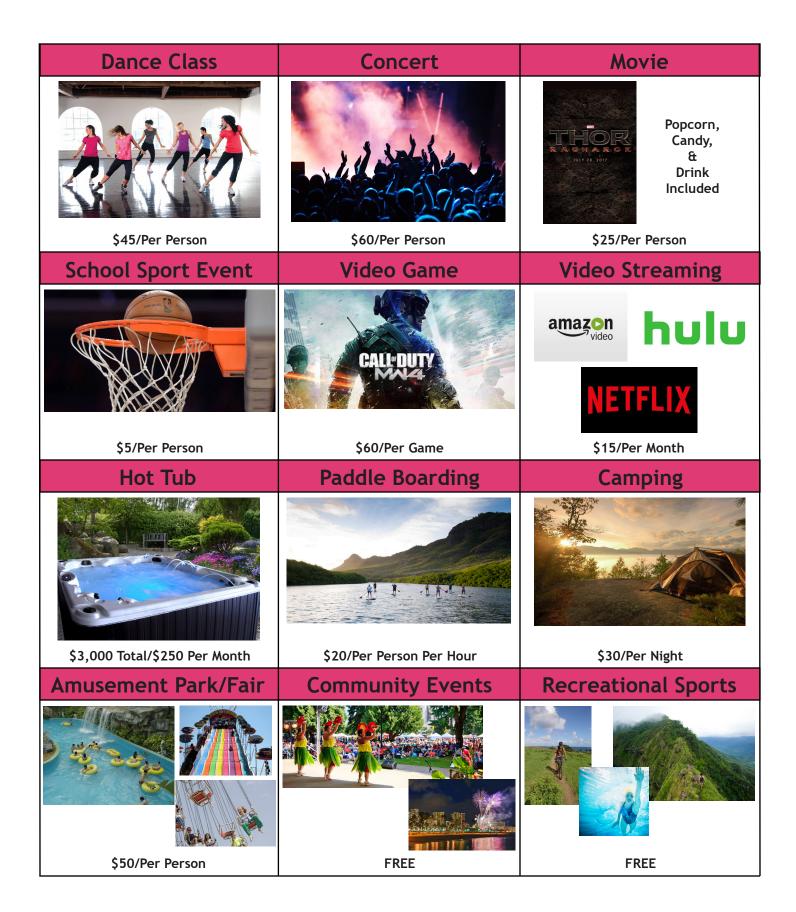

### ENTERTAINMENT/HOBBIES Directions

#### Welcome!

You are an "entertainment and hobbies" sales person!

Below you will find helpful advice to make your role as easy as possible. Please read thoroughly even if this is not your first time.

- Students must pick at least three entertainment/hobby activities, it is your role to encourage them to pick more. Show selections to students and convince them to make as many choices as you can. Don't analyze what they really need or can afford.
- Don't just sell one of each item/class/activity UPSELL!
  - Their kids are not just going to want one dance class a month, they will likely need one a week (or more if they want to do anything with it when they are older!)
  - Tell them "You can't have a good life without a hot tub!"
  - Or "Your children will only be able to recieve scholarships for college if you invest in their music talents now!"
- Your role is to sell, not to help the student make the best choice. For example, say things like:
  - "You and your spouse are both working hard. Wouldn't a hot tub be relaxing?"
  - "Your child deserves the best experience possible, how about some dance lessons?"
  - "What do you do to escape the day's worries?"
- The goal is for students to see the consequences of spending more than they earn when they sit down with a financial advisor. Remember, you want to help them spend as much money as possible!
- Have fun and remember that this is not the time for you to be teaching them good financial education, the financial advisors are there to do that after they make mistakes!
- The classes are per person, per class, for the month. Each class is one class for one person. This is an opportunity to upsell.
- Camping is priced per night, per family.